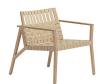

## Marta Lounge

Manufacturer: Capdell, Spain

Product Code Base/Description

Price

Armchairs and armchairs with table and beech wood structure combined with straps that provide strength and lightness at the same time.

Lounge chair with solid beech base and cotton strap seat and back

243CC Cotton straps

\$2,259

Lounge chair with table. Solid beech base and cotton strap seat and back.

244CC

Cotton straps

\$2,460

**Tusch Seating International Inc.** 251 Bartley Dr. Unit #4
Toronto, ON M4A 2N7 Canada