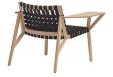

## Marta Lounge

Manufacturer: Capdell, Spain

Product Code Base/Description

Price

Armchairs and armchairs with table and beech wood structure combined with straps that provide strength and lightness at the same time.

Lounge chair with solid beech base and cotton strap seat and back

243CC Cotton straps

\$2,259

Lounge chair with table. Solid beech base and cotton strap seat and back.

244CC

Cotton straps

\$2,460

**Tusch Seating International Inc.** 251 Bartley Dr. Unit #4
Toronto, ON M4A 2N7 Canada